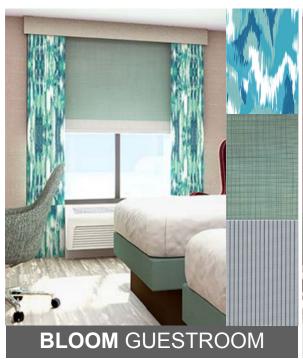

### Hilton Garden Window Coverings? What Are You Getting?

The Brand Standard Hilton Garden Inn window covering consists of stacked roller shades and decorative side panels with a wood cornice. Next to the glass inside the casing is a blackout roller shade. On top of that, also inside the casing, is a sheer roller shade. Mounted at the sides on the ceiling are decorative side panels. On top of that is a wood finish cornice mounted on ceiling! To make the room really dark we normally add blackout side channels to the blackout shade. And with Hilton approval we can make custom design. treatments.

#### We Make Both Hilton Garden Inn Schemes Plus We Make Custom!

**Dual Roller Clutch Shades** 

Our dual roller Clutch Shades come with Hilton approved fabrics. The back shade in your window is a blackout roller shade. The front shade inside your window is a sheer roller shade. Standard fabrics plus designer selection fabrics.