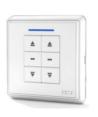

#### **ADA Motorization For Your ADA Rooms!**

Motorized window coverings are required in ADA rooms. A variety of motorization options are available ranging from solar and battery powered lift systems to 110-volt lift systems. Motorized shades can be controlled with your choice of handheld remotes, wall switches, or automation systems.