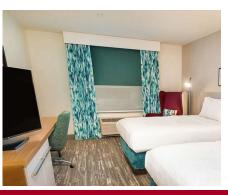

### Hilton Garden Window Coverings? What Are You Getting?

The Brand Standard Hilton Garden Inn window covering consists of stacked roller shades and decorative side panels with a wood cornice. Next to the glass inside the casing is a blackout roller shade. On top of that, also inside the casing, is a sheer roller shade. Mounted at the sides on the ceiling are decorative side panels. On top of that is a wood finish cornice mounted on ceiling! To make the room really dark we normally add blackout side channels to the blackout shade. And with Hilton approval we can make custom design. treatments.

#### We Make Both Hilton Garden Inn Schemes Plus We Make Custom!

**Dual Roller Clutch Shades** 

Our dual roller Clutch Shades come with Hilton approved fabrics. The back shade in your window is a blackout roller shade. The front shade inside your window is a sheer roller shade. Standard fabrics plus designer selection fabrics.