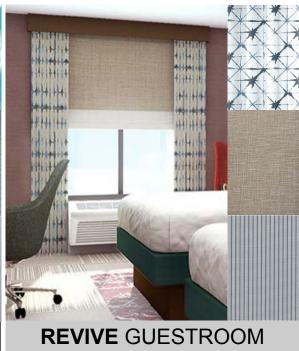

### Hilton Garden Window Coverings? What Are You Getting?

The Brand Standard Hilton Garden Inn window covering consists of stacked roller shades and decorative side panels with a wood cornice. Next to the glass inside the casing is a blackout roller shade. On top of that, also inside the casing, is a sheer roller shade. Mounted at the sides on the ceiling are decorative side panels. On top of that is a wood finish cornice mounted on ceiling! To make the room really dark we normally add blackout side channels to the blackout shade. And with Hilton approval we can make custom design. treatments.

#### We Make Both Hilton Garden Inn Schemes Plus We Make Custom!

**Dual Roller Clutch Shades** 

Our dual roller Clutch Shades come with Hilton approved fabrics. The back shade in your window is a blackout roller shade. The front shade inside your window is a sheer roller shade. Standard fabrics plus designer selection fabrics.