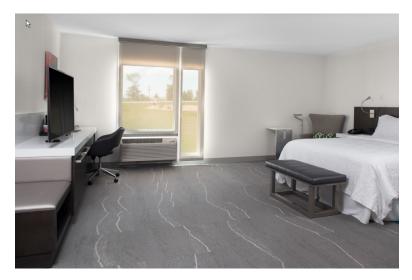

**Guestroom Rooms** 

**Lobbies and Meeting Rooms** 

### Hilton Garden Window Coverings? What Are You Getting?

The Brand Standard Hilton Garden Inn window covering consists of stacked roller shades and decorative side panels with a wood cornice. Next to the glass inside the casing is a blackout roller shade. On top of that, also inside the casing, is a sheer roller shade. Mounted at the sides on the ceiling are decorative side panels. On top of that is a wood finish cornice mounted on ceiling! To make the room really dark we normally add blackout side channels to the blackout shade. And with Hilton approval we can make custom design. treatments.