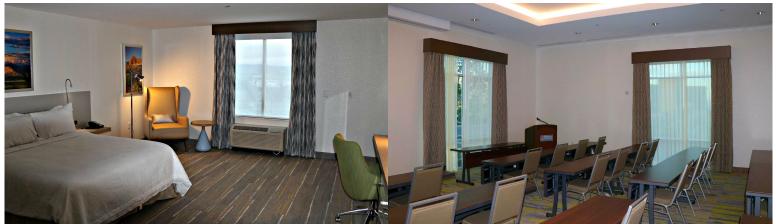

### Hilton Garden Window Coverings? What Are You Getting?

The Brand Standard Hilton Garden Inn window covering consists of stacked roller shades and decorative side panels with a wood cornice. Next to the glass inside the casing is a blackout roller shade. On top of that, also inside the casing, is a sheer roller shade. Mounted at the sides on the ceiling are decorative side panels. On top of that is a wood finish cornice mounted on ceiling! To make the room really dark we normally add blackout side channels to the blackout shade. And with Hilton approval we can make custom design. treatments.

#### We Make Both Hilton Garden Inn Schemes Plus We Make Custom!

**Dual Roller Clutch Shades** 

Our dual roller Clutch Shades come with Hilton approved fabrics. The back shade in your window is a blackout roller shade. The front shade inside your window is a sheer roller shade. Standard fabrics plus designer selection fabrics.