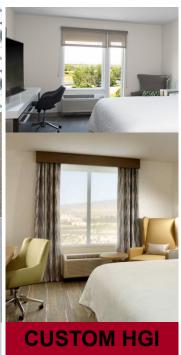

# Hilton Garden Inn Window Treatments

**APPROVED VENDOR** 

Wulff Contract is a US fabricator of Hilton Garden Inn window coverings! can make custom designs your interior designer may have specified for your HGI. We are a Hilton approved vendor and install and measure nationwide!

### Hilton Garden Window Coverings? What Are You Getting?

The Brand Standard Hilton Garden Inn window covering consists of stacked roller shades and decorative side panels with a wood cornice. Next to the glass inside the casing is a blackout roller shade. On top of that, also inside the casing, is a sheer roller shade. Mounted at the sides on the ceiling are decorative side panels. On top of that is a wood finish cornice mounted on ceiling! To make the room really dark we normally add blackout side channels to the blackout shade. And with Hilton approval we can make custom design. treatments.