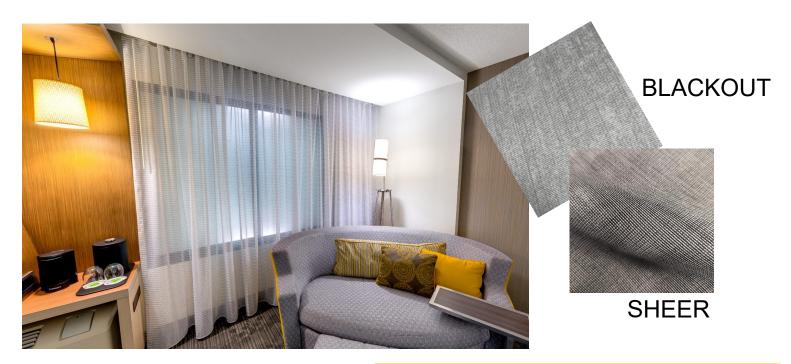

## **GUESTROOM DRAPES**

Again how easy can it get! A Ripplefold seamless 4 pass blackout drape, under a Ripplefold seamless elegant neutral cream sheer. ADA rooms get hoop batons.

All installed by our pro installers! And the boss will always talk to you!