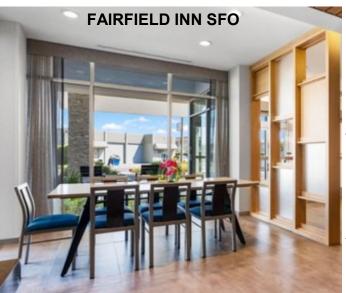

# FAIRFIELD PUBLIC SPACE WINDOW COVERINGS:

How easy can it get! Roller shades in the dining area and sheer drapes in the lobby. Automation is available.

BOH, Guest Laundry, Media Pod, Lounge, Business Library, Breakfast Area, Fitness and Stairwells: More spec roller shades.