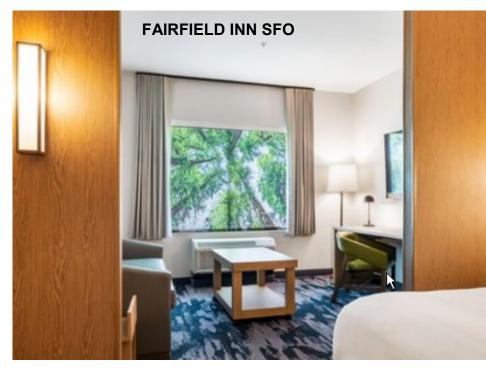

## FAIRFIELD INN GUESTROOM WINDOWS

A ripplefold seamless beige 4 pass blackout drape on a decorative black H-Rail rod with batons. Over a translucent printed roller shade. Translucent gives you good light and great privacy. ADA rooms get hoop batons on drapes and motors on the roller shades. Marriott has a really great concept on this window

covering. Very low maintenance and high style! Print ideas next page!