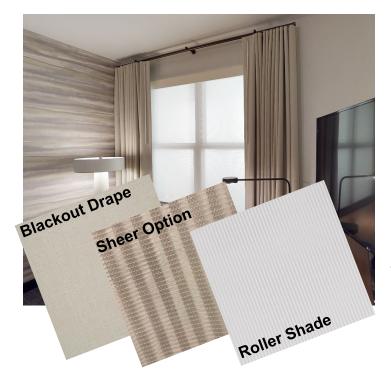

## **GUESTROOM DRAPES**

Simple and easy. Remodeling Residence Inn Guestrooms consists of a ripplefold seamless 4 pass blackout drape over a ripplefold seamless elegant neutral cream sheer. New builds have a roller shade under the blackout drape. ADA rooms get hoop batons. You can use a black H-Rail rod or keep rods in an existing cornice in remodels.