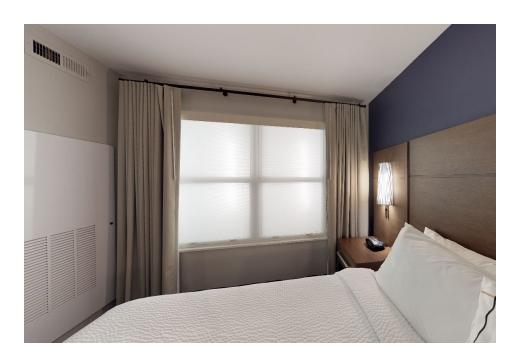

## **GUESTROOM DRAPES**

Simple and easy. Remodeling Residence Inn Guestrooms consists of a ripplefold seamless 4 pass blackout drape over a ripplefold seamless elegant neutral cream sheer. New builds have a roller shade under the blackout drape. ADA rooms get hoop batons. You can use a black H-Rail rod or keep rods in an existing cornice in remodels.