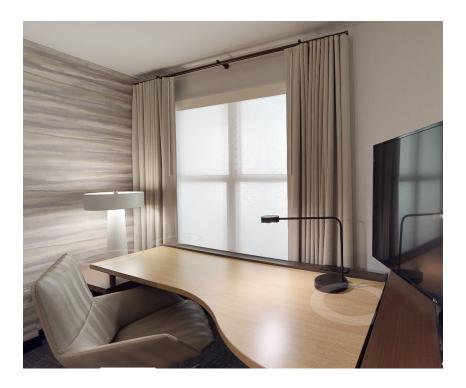

## **GUESTROOM DRAPES**

Simple and easy. Remodeling Residence Inn Guestrooms consists of a ripplefold seamless 4 pass blackout drape over a ripplefold seamless elegant neutral cream sheer. New builds have a roller shade under the blackout drape. ADA rooms get hoop batons. You can use a black H-Rail rod or keep rods in an existing cornice in remodels.