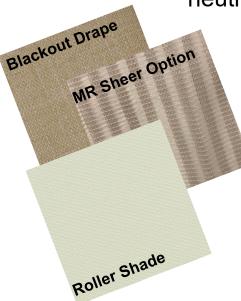

## RESIDENCE INN PUBLIC SPACE WINDOW COVERINGS

In the meeting rooms a ripplefold seamless beige 4 pass blackout drape with a ripplefold seamless elegant

> neutral sheer or roller shades. Hung on commercial baton pull trac rods. Pretty