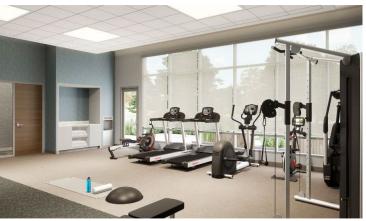

In the Public and BOH spaces all widows get a sheer roller shades with facia. Simple.