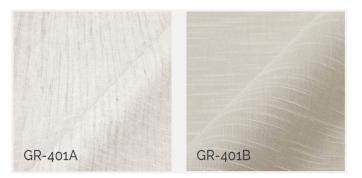

## Daybreak Scheme



### **Dusk Scheme**





GR-400-6 Guestrooms- Bedroom and living room- Blackout drapery and sheer with batons for two-track ceiling mounted system with manual one-way and two way draws. Blackout fabric located closest to the window. Sheer fabric located closest to the room. Provide ADA drapery hoop wands in all ADA guestrooms. 10" deep by 8" high millwork valance

In the kitchen- A dual roller shade with the sheer closest to the window and the blackout shade to overlap the window casing 3 inches. Motorized in ADA units.





PA-400 Public and BOH- Arrival, Lounge, Food & Beverage, Main Dining, Social, Fitness, Laundry, Lounge, Corridors, BOH

In the Public and BOH spaces all widows get a sheer roller shades with facia. Simple.



#### **HOMEWOOD WINDOW COVERINGS FROM WULFF CONTRACT**

#