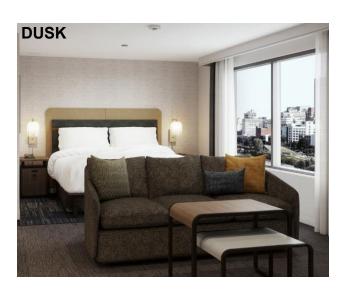

### **Dusk Scheme**

GR-400-6 Guestrooms- Bedroom and living room- Blackout drapery and sheer with batons for two-track ceiling mounted system with manual one-way and two way draws. Blackout fabric located closest to the window. Sheer fabric located closest to the room. Provide ADA drapery hoop wands in all ADA guestrooms. 10" deep by 8" high millwork valance