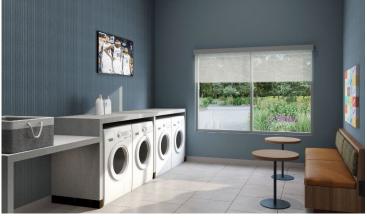

In the kitchen- A dual roller shade with the sheer closest to the window and the blackout shade to overlap the window casing 3 inches. Motorized in ADA units.

PA-400 Public and BOH- Arrival, Lounge, Food & Beverage, Main Dining, Social, Fitness, Laundry, Lounge, Corridors, BOH

In the Public and BOH spaces all widows get a sheer roller shades with facia. Simple.