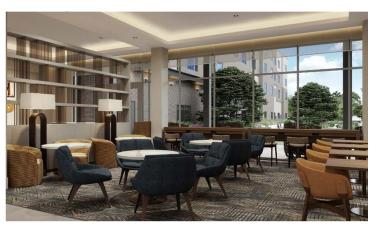

In the Public and BOH spaces all widows get a sheer roller shades with facia. Simple.