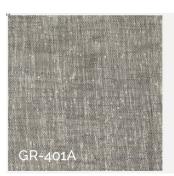

## Daybreak Scheme



### **Dusk Scheme**





GR-400-6 Guestrooms- Bedroom and living room- Blackout drapery and sheer with batons for two-track ceiling mounted system with manual one-way and two way draws. Blackout fabric located closest to the window. Sheer fabric located closest to the room. Provide ADA drapery hoop wands in all ADA guestrooms. 10" deep by 8" high millwork valance

In the kitchen- A dual roller shade with the sheer closest to the window and the blackout shade to overlap the window casing 3 inches. Motorized in ADA units.





PA-400 Public and BOH- Arrival, Lounge, Food & Beverage, Main Dining, Social, Fitness, Laundry, Lounge, Corridors, BOH

In the Public and BOH spaces all widows get a sheer roller shades with facia. Simple.



#### **HOMEWOOD WINDOW COVERINGS FROM WULFF CONTRACT**

# HOMEWOOD SUITES by Hilt