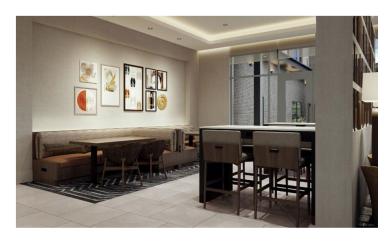

In the kitchen- A dual roller shade with the sheer closest to the window and the blackout shade to overlap the window casing 3 inches. Motorized in ADA units.

PA-400 Public and BOH- Arrival, Lounge, Food & Beverage, Main Dining, Social, Fitness, Laundry, Lounge, Corridors, BOH