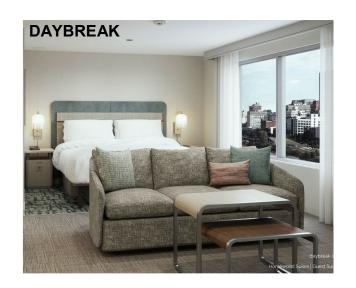

-6 Guestrooms- Bedroom and living room- Blackout drapery and sheer with batons for two-track ceiling mounted system with manual one-way and two way draws. Blackout fabric located closest to the window. Sheer fabric located closest to the room. Provide ADA drapery hoop wands in all ADA guestrooms. 10" deep by 8" high millwork valance

In the kitchen- A dual roller shade with the sheer closest to the window and the blackout shade to overlap the window casing 3 inches. Motorized in ADA units.





PA-400 Public and BOH- Arrival, Lounge, Food & Beverage, Main Dining, Social, Fitness, Laundry, Lounge, Corridors, BOH

In the Public and BOH spaces all widows get a sheer roller shades with facia. Simple.



#### **HOMEWOOD WINDOW COVERINGS FROM WULFF CONTRACT**

# HOMEWOOD SUITES by Hilton\*\*







#### All installed by our pro installers! And the boss will always talk to you!