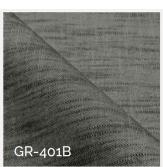

## Daybreak Scheme



### **Dusk Scheme**





GR-400-6 Guestrooms- Bedroom and living room- Blackout drapery and sheer with batons for two-track ceiling mounted system with manual one-way and two way draws. Blackout fabric located closest to the window. Sheer fabric located closest to the room. Provide ADA drapery hoop wands in all ADA guestrooms. 10" deep by 8" high millwork valance

In the kitchen- A dual roller shade with the sheer closest to the window and the blackout shade to overlap the window casing 3 inches. Motorized in ADA units.





PA-400 Public and BOH- Arrival, Lounge, Food & Beverage, Main Dining, Social, Fitness, Laundry, Lounge, Corridors, BOH

In the Public and BOH spaces all widows get a sheer roller shades with facia. Simple.



#### **HOMEWOOD WINDOW COVERINGS FROM WULFF CONTRACT**

# HOMEWOOD SUITES by Hilton