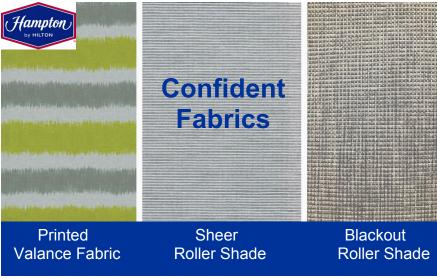

# Key Attributes You Are Looking For:

Clean, modern window treatments with creative details can be a major design element in the room. With all solutions, complete blackout must be achieved for guest comfort. Sheer roller shades allow light to enter the room while maintaining privacy for guests. Window treatments provide softness, sound absorption and light control. The window treatment is an opportunity to add texture, pattern and color to accent the room.