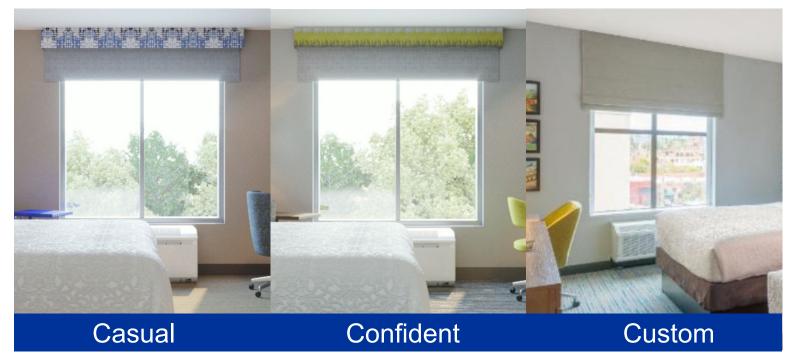

# Hampton Inn Roller Shades

**Wulff Contract** is an **Approved Hilton Vendor** of Window Coverings. We are a proven partner with Hilton properties. We manufacture the new Hampton Inn Roller Shades and Valance! We make the Casual and Confident schemes plus we make custom designs. And we can fabricate all your BOH and Common Area Window Coverings as well.

#### What You Need

The new Hampton Inn standard for window coverings consists of stacked roller shades. Mounted at the ceiling over those dual roller shades is a decorative cornice.

# Casual Fabrics

Decorative Valance:

Fabric wrapped hard

Fabric wrapped hard cornice outside mounted at ceiling with appropriate hardware to safely and securely mount to the site conditions. Valance to extend over sides of roller shades.