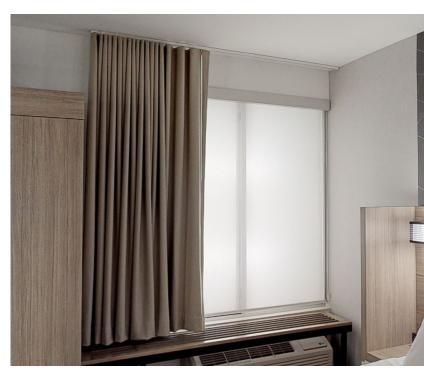

## **GUESTROOM WINDOWS**

An inside mount blackout roller shade closest to the window with fascia. Installation to include side channels on the roller shade to prevent light penetration. On top of that, closet to the room, is a ceiling mounted 120% full ripplefold sheer on commercial rod with clear batons. ADA rooms get hoop batons on sheers and the roller shade is motorized!

Please note this is sometimes reversed with sheer shade in the window with a blackout drape over it.