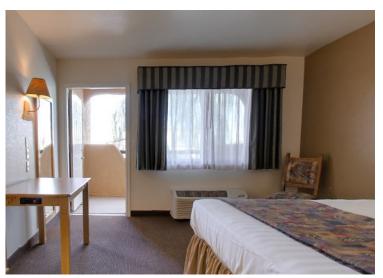

## Guestrooms, Public Aria & BOH:

Properties can use drapes and sheers, roller shades or combinations of both. We always recommend drapes rather than roller shades.