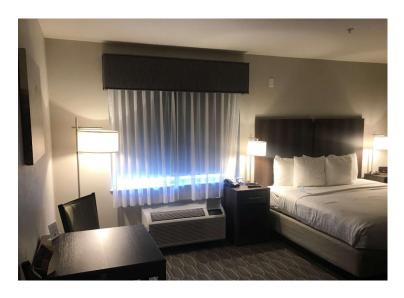

## Guestrooms, Public Aria & BOH:

Properties can use drapes and sheers, roller shades or combinations of both. We always recommend drapes rather than roller shades.

## **BW WINDOW COVERINGS FROM WULFF CONTRACT**

We have done many Best Westerns and can make and install any kind of window covering for your hotel. Glo, Aiden, Plus, Premier, Sadie, BW, Signature or Vib, there is nothing we can't handle.