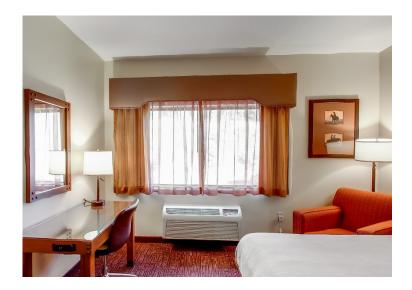

## Guestrooms, Public Aria & BOH:

Properties can use drapes and sheers, roller shades or combinations of both. We always recommend drapes rather than roller shades.

## **BW WINDOW COVERINGS FROM WULFF CONTRACT**

We have done many Best Westerns and can make and install any kind of window covering for your hotel. Glo, Aiden, Plus, Premier, Sadie, BW, Signature or Vib, there is nothing we can't handle.