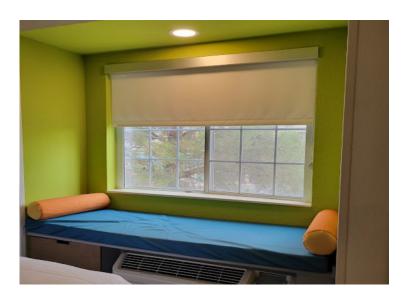

## Guestrooms, Public Aria & BOH:

Properties can use drapes and sheers, roller shades or combinations of both. We always recommend drapes rather than roller shades.