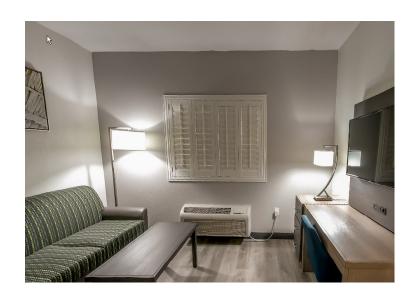

## Guestrooms, Public Aria & BOH:

Properties can use drapes and sheers, roller shades or combinations of both. We always recommend drapes rather than roller shades.