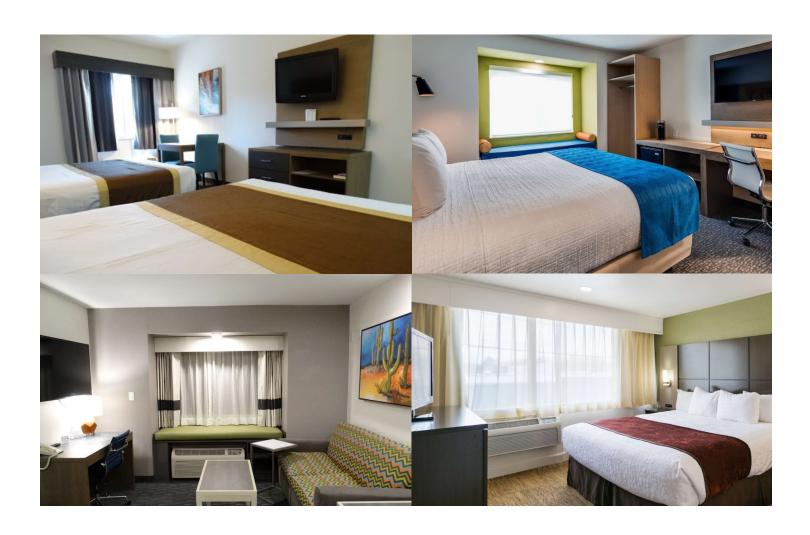

## Guestrooms, Public Aria & BOH:

Properties can use drapes and sheers, roller shades or combinations of both. We always recommend drapes rather than roller shades.