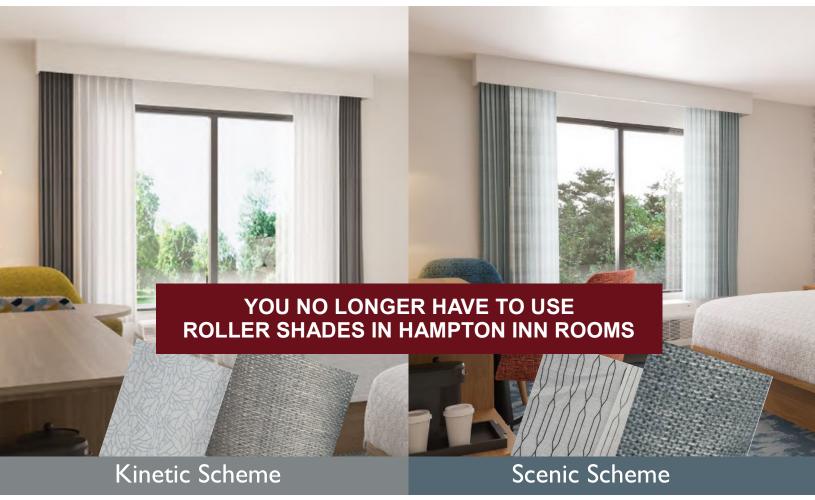

# What You Need For Your Project

The new Hampton Inn Window Coverings are back to drapes and sheers with a hard cornice! Roller shades in guestrooms are often a maintenance issue in hotels today.

A typical guestroom install will now consist of a woven color blackout drape pair under a decorative sheer pair with hard box cornice with heavy duty baton pull rods. There are 2 schemes, Kinetic and Scenic. Custom scheme colors and fabrics are easy as well!

### **MEETING ROOM WINDOW TREATMENT PA-402**

Back to old school window coverings for the meeting room. Super easy, it is the same window treatment as the guestroom. Scenic, Kinetic or custom! We love custom!