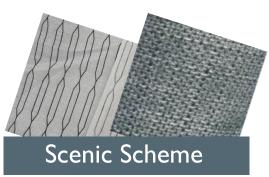

# What You Need For Your Project

The new Hampton Inn Window Coverings are back to drapes and sheers with a hard cornice! Roller shades in guestrooms are often a maintenance issue in hotels today.

A typical guestroom install will now consist of a woven color blackout drape pair under a decorative sheer pair with hard box cornice with heavy duty baton pull rods. There are 2 schemes, Kinetic and Scenic. Custom scheme colors and fabrics are easy as well!