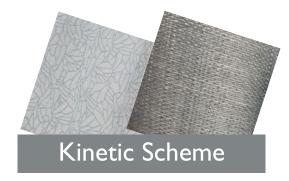

# What You Need For Your Project

The new Hampton Inn Window Coverings are back to drapes and sheers with a hard cornice! Roller shades in guestrooms are often a maintenance issue in hotels today.

A typical guestroom install will now consist of a woven color blackout drape pair under a decorative sheer pair with hard box cornice with heavy duty baton pull rods. There are 2 schemes, Kinetic and Scenic. Custom scheme colors and fabrics are easy as well!