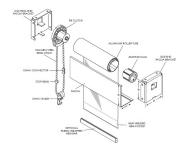

## FOH, FITNESS, HALLS, BOH, & BREAKROOM WINDOW TREATMENTS PA-400 PA-401

Inside mount heavy duty clutch roller shade. We add fascia to the roller shade if there is no built in pocket for install. We also have hundreds of optional roller shade fabrics to choose from.