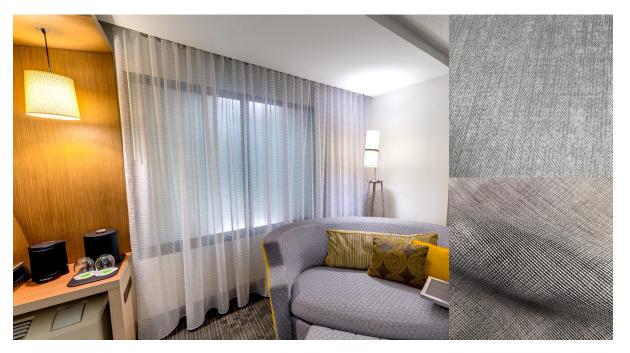

## **GUESTROOM DRAPES**

Again, how easy can it get! A Ripplefold seamless 4 pass blackout drape under a Ripplefold seamless elegant neutral cream sheer. ADA rooms get hoop batons.

**BLACKOUT** 

**SHEER**