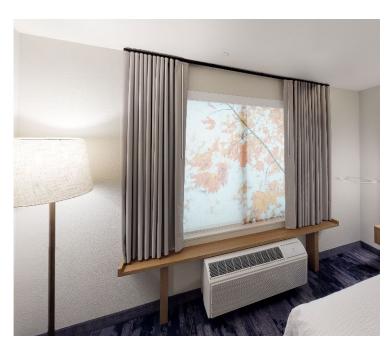

## **FAIRFIELD INN GUESTROOM WINDOWS**

On top are two fixed beige blackout ripplefold side panels on black H-Rail side panel rods. Under that is a beige blackout ripplefold drape pair hung from H-Rail rod operated with clear batons over the PTAC. Inside the window is a translucent printed

roller shade, giving good light and great privacy.
ADA rooms get hoop batons on the drape pair

and motorization on the roller shade. Marriott has a really great concept on this window covering. Very low maintenance and high style. Print ideas on the next pages.