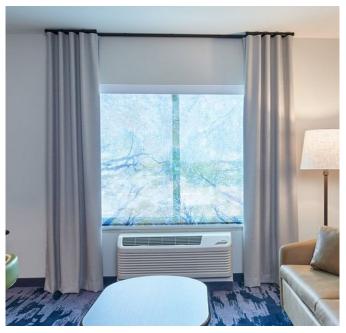

## **FAIRFIELD INN GUESTROOM WINDOWS**

On top are two fixed beige blackout ripplefold side panels on black H-Rail side panel rods. Under that is a beige blackout ripplefold drape pair hung from H-Rail rod operated with clear batons over the PTAC. Inside the window is a translucent printed

roller shade, giving good light and great privacy.
ADA rooms get hoop batons on the drape pair

and motorization on the roller shade. Marriott has a really great concept on this window covering. Very low maintenance and high style. Print ideas on the next pages.