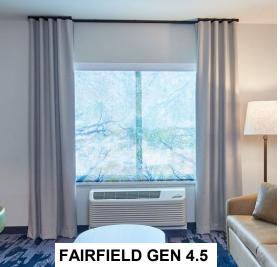

## **FAIRFIELD INN GUESTROOM WINDOWS**

On top are two fixed beige blackout ripplefold side panels on black H-Rail side panel rods. Under that is a beige blackout ripplefold drape pair hung from H-Rail rod operated with clear batons over the PTAC. Inside the window is a translucent printed

roller shade, giving good light and great privacy.
ADA rooms get hoop batons on the drape pair

and motorization on the roller shade. Marriott has a really great concept on this window covering. Very low maintenance and high style. Print ideas on the next pages.





# FAIRFIELD PUBLIC SPACE WINDOW COVERINGS

How easy can it get! Roller shades in dining and sheer drapes in lobby. Automation is available.

BOH, Guest Laundry, Media Pod, Lounge, Business Library, Breakfast Area, Fitness and Stairwells M