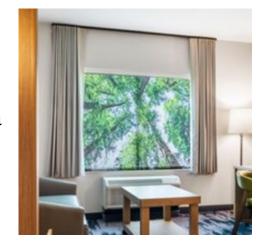

# FAIRFIELD PUBLIC SPACE WINDOW COVERINGS

How easy can it get! Roller shades in dining and sheer drapes in lobby. Automation is available.

BOH, Guest Laundry, Media Pod, Lounge, Business Library, Breakfast Area, Fitness and Stairwells More roller shades.