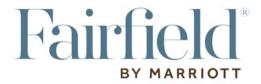

## **FAIRFIELD INN GUESTROOM WINDOWS**

On top are two fixed beige blackout ripplefold side panels on black H-Rail side panel rods. Under that is a beige blackout ripplefold drape pair hung from H-Rail rod operated with clear batons over the PTAC. Inside the window is a translucent printed

roller shade, giving good light and great privacy.
ADA rooms get hoop batons on the drape pair

and motorization on the roller shade. Marriott has a really great concept on this window covering. Very low maintenance and high style. Print ideas on the next pages.