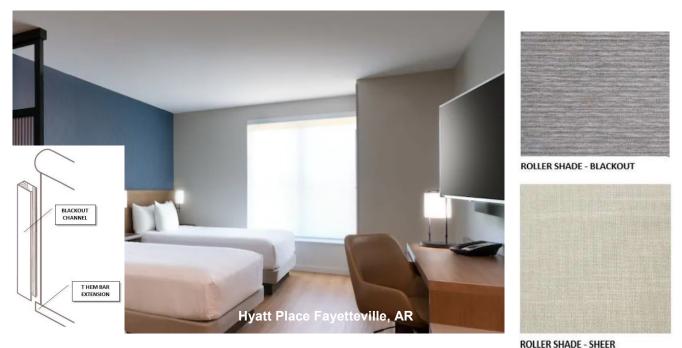

## **GUEST ROOMS**

Our Hyatt Place manual dual roller shades are made to stand the test of time. We can make the standard Hyatt Place designs, which is a sheer roller shade over a blackout roller shade with blackout side channels, or we can make custom designed window coverings.