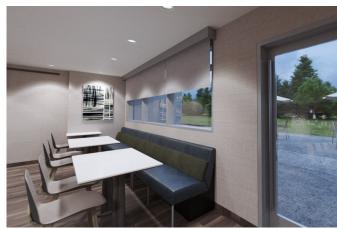

## RESIDENCE INN PUBLIC SPACE WINDOW COVERINGS

In the meeting rooms a ripplefold seamless beige 4 pass blackout drape with a ripplefold seamless

elegant neutral sheer, or roller shades. Hung on commercial baton

pull trac rods. Pretty much maintenance free! Automation is available.

In the BOH, Guest Laundry, Media Pod, Lounge, Business Library, Breakfast Area and Stairwells we install white roller shades.

Window Coverings | Soft Goods | Hardware | Bedding | Install sales@wulffcontract.com wulffcontract.com 800 279 2411 9319 N 94th Way, Scottsdale AZ 85254