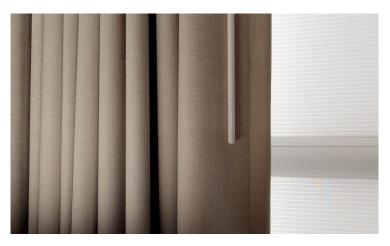

## **GUESTROOM DRAPES**

Simple and easy. Remodel Residence Inn Guestrooms consists of a ripplefold seamless 4 pass blackout drape over a ripplefold seamless elegant neutral cream sheer. New builds have a roller shade under the blackout drape. ADA rooms get hoop batons. You can use a black H Rail rod or keep rods in an existing cornice in remodels.