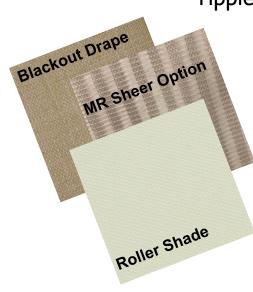

## Blac Shaeer Option Roller Shade

## **GUESTROOM DRAPES**

Simple and easy. Remodel Residence Inn Guestrooms consists of a ripplefold seamless 4 pass blackout drape over a ripplefold seamless elegant neutral cream sheer. New builds have a roller shade under the blackout drape. ADA rooms get hoop batons. You can use a black H Rail rod or keep rods in an existing cornice in remodels.