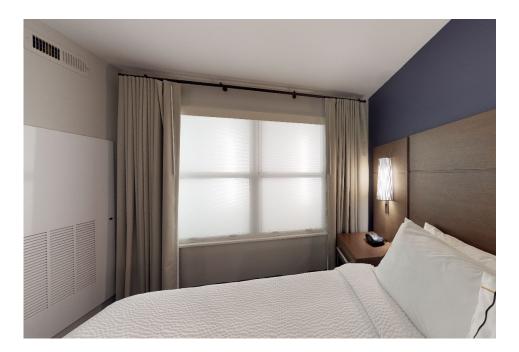

## **GUESTROOM DRAPES**

Simple and easy. Remodel Residence Inn Guestrooms consists of a ripplefold seamless 4 pass blackout drape over a ripplefold seamless elegant neutral cream sheer. New builds have a roller shade under the blackout drape. ADA rooms get hoop batons. You can use a black H Rail rod or keep rods in an existing cornice in remodels.