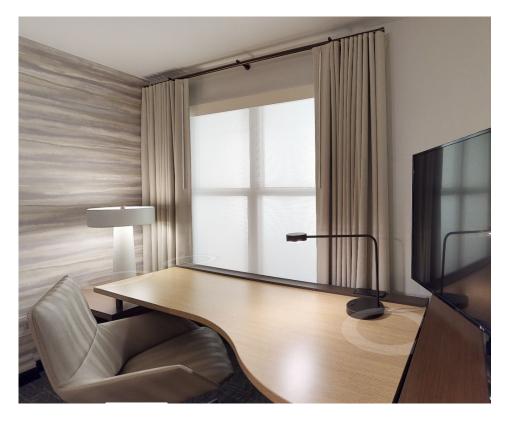

## **GUESTROOM DRAPES**

Simple and easy. Remodel Residence Inn Guestrooms consists of a ripplefold seamless 4 pass blackout drape over a ripplefold seamless elegant neutral cream sheer. New builds have a roller shade under the blackout drape. ADA rooms get hoop batons. You can use a black H Rail rod or keep rods in an existing cornice in remodels.