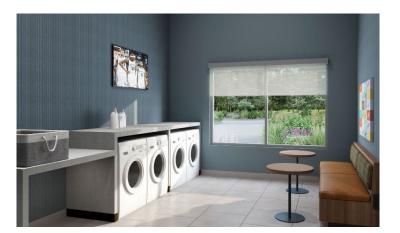

In the kitchen- A dual roller shade with the sheer closest to the window and the blackout shade to overlap the window casing 3 inches. Motorized in ADA units.

PA-400 Public and BOH- Arrival, Lounge, Food & Beverage, Main Dining, Social, Fitness, Laundry, Lounge, Corridors, BOH