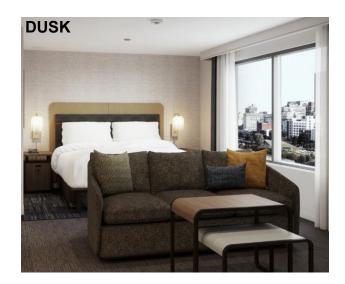

## **Dusk Scheme**

**GR-400-6 Guestrooms**- Bedroom and living room- Blackout drapery and sheer with batons for two-track ceiling mounted system with manual one way and two way draws. Blackout fabric located closest to the window. Sheer fabric located closest to the room. Provide ADA drapery hoop wands in all ADA guestrooms. 10" deep by 8" high millwork valance.