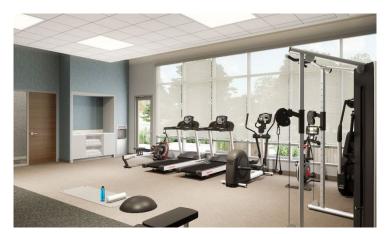

In the kitchen- A dual roller shade with the sheer closest to the window and the blackout shade to overlap the window casing 3 inches. Motorized in ADA units.

PA-400 Public and BOH- Arrival, Lounge, Food & Beverage, Main Dining, Social, Fitness, Laundry, Lounge, Corridors, BOH