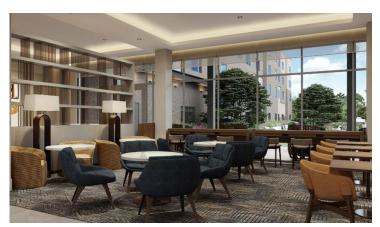

In the kitchen- A dual roller shade with the sheer closest to the window and the blackout shade to overlap the window casing 3 inches. Motorized in ADA units.

PA-400 Public and BOH- Arrival, Lounge, Food & Beverage, Main Dining, Social, Fitness, Laundry, Lounge, Corridors, BOH