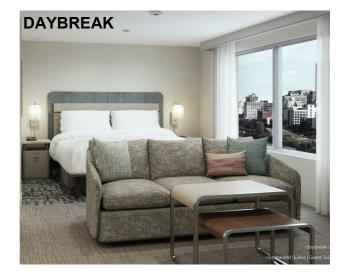

ith batons for two-track ceiling mounted system with manual one way and two way draws. Blackout fabric located closest to the window. Sheer fabric located closest to the room. Provide ADA drapery hoop wands in all ADA guestrooms. 10" deep by 8" high millwork valance.

In the kitchen- A dual roller shade with the sheer closest to the window and the blackout shade to overlap the window casing 3 inches. Motorized in ADA units.



PA-400 Public and BOH- Arrival, Lounge, Food & Beverage, Main Dining, Social, Fitness, Laundry, Lounge, Corridors, BOH



Window Coverings | Soft Goods | Hardware | Bedding | Install sales@wulffcontract.com wulffcontract.com 800 279 2411 9319 N 94th Way, Scottsdale AZ 85254

#### HOMEWOOD WINDOW COVERINGS FROM WULFF CONTRACT

# HOMEWOOD SUITES by Hilton<sup>™</sup>















Window Coverings | Soft Goods | Hardware | Bedding | Install sales@wulffcontract.com wulffcontract.com 800 279 2411 9319 N 94th Way, Scottsdale AZ 85254