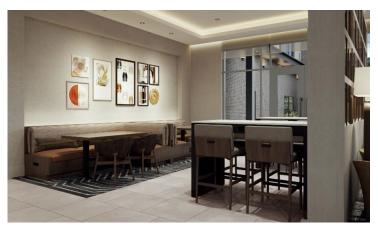

In the kitchen- A dual roller shade with the sheer closest to the window and the blackout shade to overlap the window casing 3 inches. Motorized in ADA units.

PA-400 Public and BOH- Arrival, Lounge, Food & Beverage, Main Dining, Social, Fitness, Laundry, Lounge, Corridors, BOH