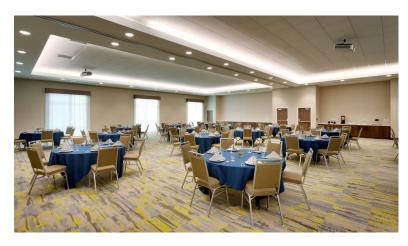

wood finish cornice mounted on ceiling. To make the room really dark we normally add blackout side channels to the blackout shade. And with approval we can make custom designed treatments.

## We Make Both Hilton Garden Inn Schemes as well as Custom Designs







#### **Dual Roller Clutch Shade**

Our dual roller clutch shades come with approved fabrics. The back shade is the blackout and the front is the sheer. Designer fabrics can be selected as well.



#### ADA Motorization For Your ADA Rooms!

Motorized window coverings are required in ADA rooms. A variety of motorization options are available ranging from solar and battery powered lift systems to 110-volt lift systems. Motorized shades can be controlled with your choice of handheld remotes, wall switches, or automation systems.