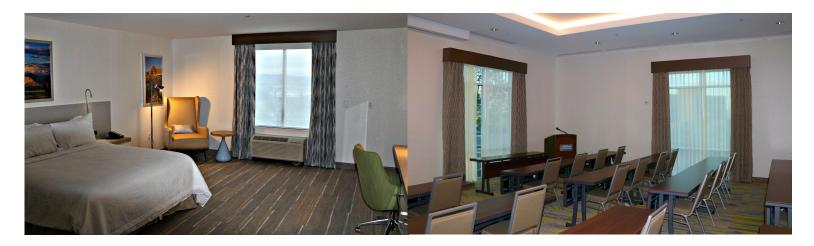

**Lobbies and Meeting Rooms** 

### **Hilton Garden Window Coverings:**

The Brand Standard Hilton Garden Inn window covering consists of stacked roller shades and decorative side panels with a wood cornice. Next to the glass and inside the casing is a blackout roller shade. On top of that, also inside the casing, is a sheer roller shade. Mounted at the sides on the ceiling are decorative side panels. On top of that is a wood finish cornice mounted on ceiling. To make the room really dark we normally add blackout side channels to the blackout shade. And with approval we can make custom designed treatments.