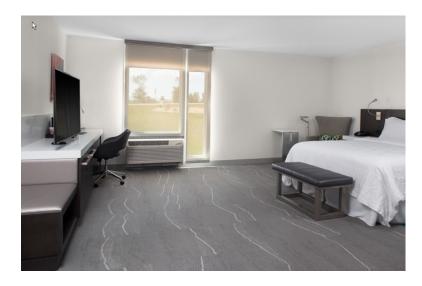

Wulff Contract is a US fabricator of Hilton Garden Inn window coverings. We can make custom designs your interior designer may have specified for your HGI. We measure and install nationwide!

**Guestroom Rooms** 

### **Hilton Garden Window Coverings:**

The Brand Standard Hilton Garden Inn window covering consists of stacked roller shades and decorative side panels with a wood cornice. Next to the glass and inside the casing is a blackout roller shade. On top of that, also inside the casing, is a sheer roller shade. Mounted at the sides on the ceiling are decorative side panels. On top of that is a wood finish cornice mounted on ceiling. To make the room really dark we normally add blackout side channels to the blackout shade. And with approval we can make custom designed treatments.