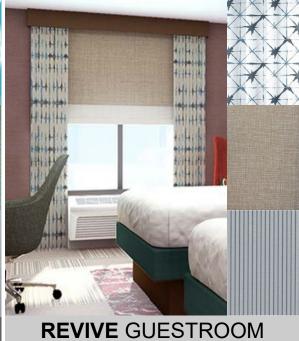

## We Make Both Hilton Garden Inn Schemes as well as Custom Designs

### **Hilton Garden Window Coverings:**

The Brand Standard Hilton Garden Inn window covering consists of stacked roller shades and decorative side panels with a wood cornice. Next to the glass and inside the casing is a blackout roller shade. On top of that, also inside the casing, is a sheer roller shade. Mounted at the sides on the ceiling are decorative side panels. On top of that is a wood finish cornice mounted on ceiling. To make the room really dark we normally add blackout side channels to the blackout shade. And with approval we can make custom designed treatments.