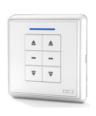

#### ADA Motorization For Your ADA Rooms!

Motorized window coverings are required in ADA rooms. A variety of motorization options are available ranging from solar and battery powered lift systems to 110-volt lift systems. Motorized shades can be controlled with your choice of handheld remotes, wall switches, or automation systems.