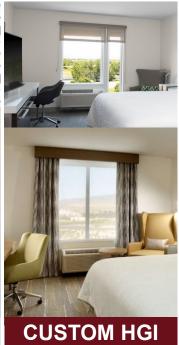

### **Hilton Garden Window Coverings:**

The Brand Standard Hilton Garden Inn window covering consists of stacked roller shades and decorative side panels with a wood cornice. Next to the glass and inside the casing is a blackout roller shade. On top of that, also inside the casing, is a sheer roller shade. Mounted at the sides on the ceiling are decorative side panels. On top of that is a wood finish cornice mounted on ceiling. To make the room really dark we normally add blackout side channels to the blackout shade. And with approval we can make custom designed treatments.

## We Make Both Hilton Garden Inn Schemes as well as Custom Designs