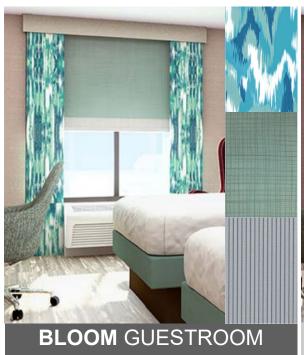

## We Make Both Hilton Garden Inn Schemes as well as Custom Designs

### **Hilton Garden Window Coverings:**

The Brand Standard Hilton Garden Inn window covering consists of stacked roller shades and decorative side panels with a wood cornice. Next to the glass and inside the casing is a blackout roller shade. On top of that, also inside the casing, is a sheer roller shade. Mounted at the sides on the ceiling are decorative side panels. On top of that is a wood finish cornice mounted on ceiling. To make the room really dark we normally add blackout side channels to the blackout shade. And with approval we can make custom designed treatments.