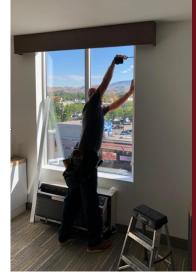

#### Hilton Garden Window Coverings:

The Brand Standard Hilton Garden Inn window covering consists of stacked roller shades and decorative side panels with a wood cornice. Next to the glass and inside the casing is a blackout roller shade. On top of that, also inside the casing, is a sheer roller shade. Mounted at the sides on the ceiling are decorative side panels. On top of that is a wood finish cornice mounted on ceiling. To make the room really dark we normally add blackout side channels to the blackout shade. And with Hilton approval we can make custom designed treatments.