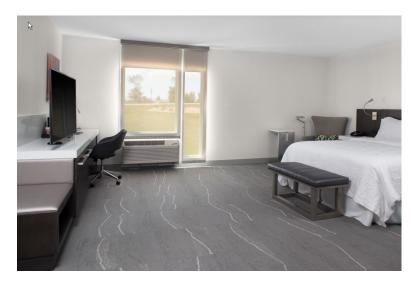

# **Guestroom Rooms**

**Lobbies and Meeting Rooms** 

#### Hilton Garden Window Coverings:

The Brand Standard Hilton Garden Inn window covering consists of stacked roller shades and decorative side panels with a wood cornice. Next to the glass and inside the casing is a blackout roller shade. On top of that, also inside the casing, is a sheer roller shade. Mounted at the sides on the ceiling are decorative side panels. On top of that is a wood finish cornice mounted on ceiling. To make the room really dark we normally add blackout side channels to the blackout shade. And with Hilton approval we can make custom designed treatments.