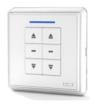

# ADA Motorization For Your ADA Rooms!

Motorized window coverings are required in ADA rooms. A variety of motorization options are available ranging from solar and battery powered lift systems to 110-volt lift systems. Motorized shades can be controlled with your choice of handheld remotes, wall switches, or automation systems.