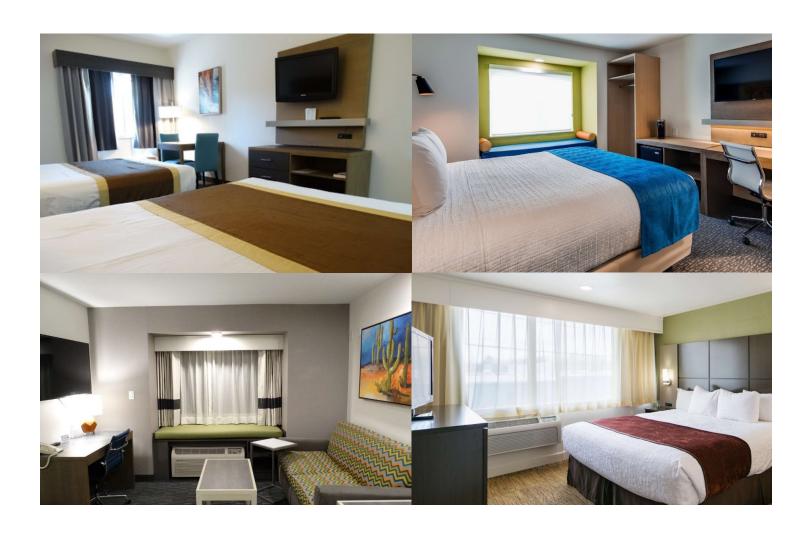

## Guestrooms, Public Area & BOH:

Properties can use drapes and sheers, roller shades or combinations of both. We always recommend drapes rather than roller shades.

9319 N 94th Way, Scottsdale AZ 85254

## **BW WINDOW COVERINGS FROM WULFF CONTRACT**

We have done many Best Westerns and can make and install any kind of window covering for your hotel. Glo, Aiden, Plus, Premier, Sadie, BW, Signature or Vib, there is nothing we can't handle.

We field measure every room for a perfect job every time. It is hard to beat our quality, on-time schedule, resourcing of materials, best-in-the-business installers, and our excellent pricing.