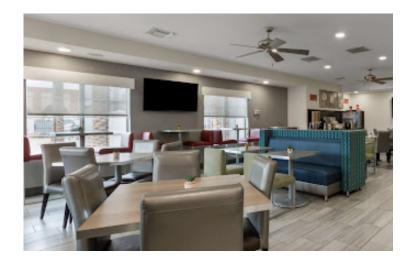

## Guestrooms, Public Area & BOH:

Properties can use drapes and sheers, roller shades or combinations of both. We always recommend drapes rather than roller shades.

9319 N 94th Way, Scottsdale AZ 85254

## **BW WINDOW COVERINGS FROM WULFF CONTRACT**

We have done many Best Westerns and can make and install any kind of window covering for your hotel. Glo, Aiden, Plus, Premier, Sadie, BW, Signature or Vib, there is nothing we can't handle.

We field measure every room for a perfect job every time. It is hard to beat our quality, on-time schedule, resourcing of materials, best-in-the-business installers, and our excellent pricing.