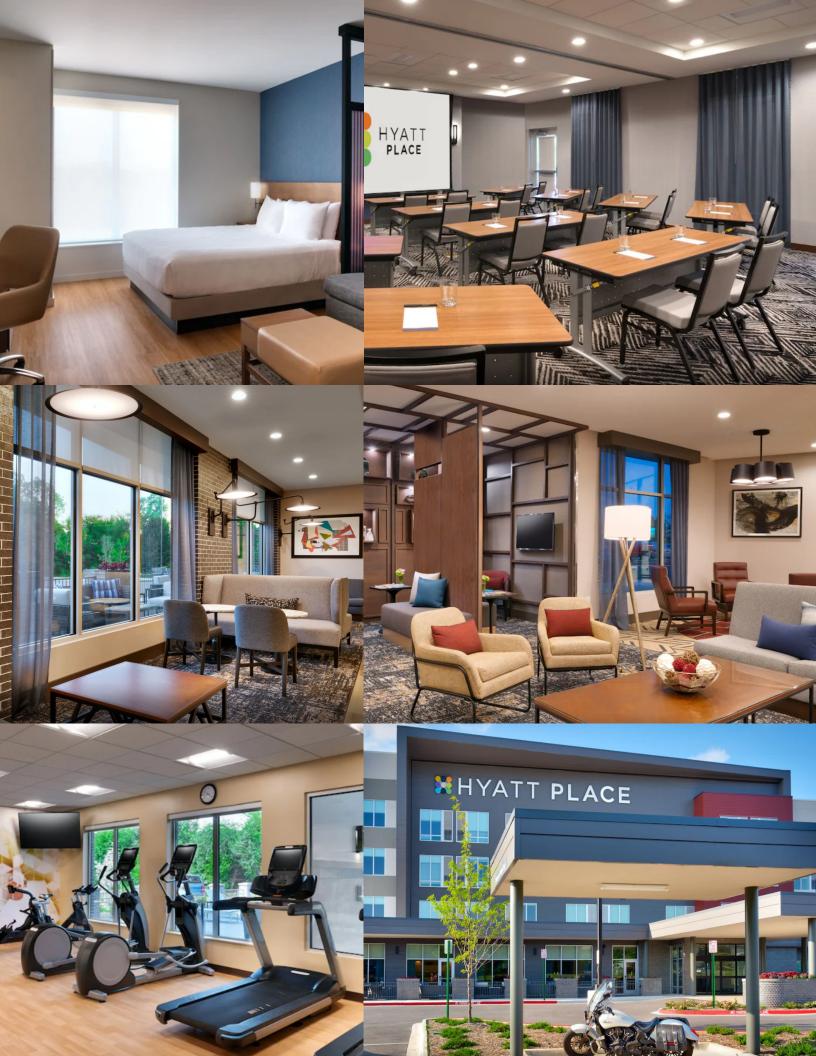

## **GUEST ROOMS**

Our Hyatt Place manual dual roller shades are made to stand the test of time. We can make the standard Hyatt Place designs, which is a sheer roller shade over a blackout roller shade with blackout side channels, or we can make custom designed window coverings.

## **BOH and PUBLIC SPACES**

Lobbies get decorative sheer panels, halls roller shades, meeting rooms dual roller shades, fitness single roller shades and BOH single roller shades. We can fabricate all your custom sized and custom design BOH and common area window coverings. We field measure every window so every window is perfect. And we have the best installers. We can always accommodate custom work.