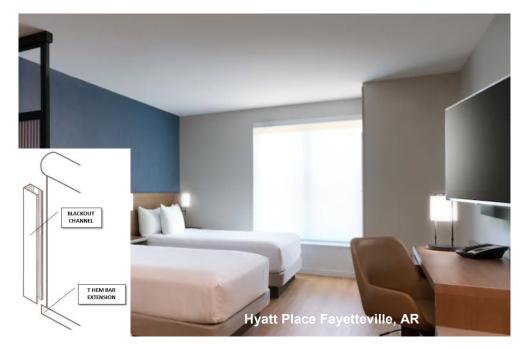

## **GUEST ROOMS**

Our Hyatt Place manual dual roller shades are made to stand the test of time. We can make the standard Hyatt Place designs, which is a sheer roller shade over a blackout roller shade with blackout side channels, or we can make custom designed window coverings.

**ROLLER SHADE - BLACKOUT** 

**ROLLER SHADE - SHEER** 