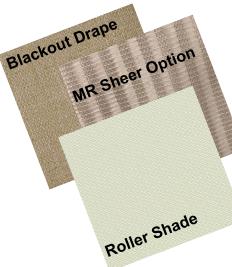

## RESIDENCE INN PUBLIC SPACE WINDOW COVERINGS

In the meeting rooms; a ripplefold seamless beige 3 pass blackout drape with a

ripplefold seamless

elegant neutral sheer, or roller shades. Hung on commercial baton

pull track rods. Pretty much maintenance free! Automation is available.

In the BOH, Guest Laundry, Media Pod, Lounge, Business Library, Breakfast Area and Stairwells we install white roller shades.