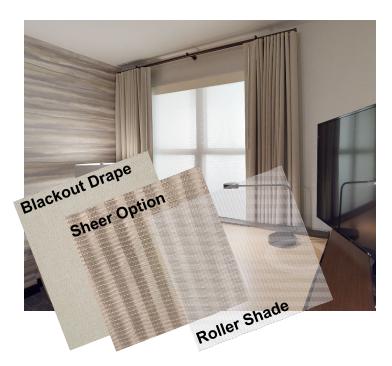

## **GUESTROOM DRAPES**

Simple and easy. Remodel Residence Inn Guestrooms consist of a ripplefold seamless 3 pass blackout drape over a ripplefold seamless elegant neutral cream sheer. New builds have a roller shade under the blackout drape. ADA rooms get hoop batons. You can use a black H Rail rod or keep rods in an existing cornice in remodels.