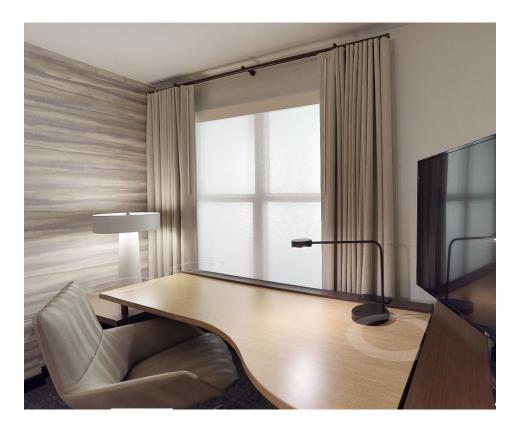

## **GUESTROOM DRAPES**

Simple and easy. Remodel Residence Inn Guestrooms consist of a ripplefold seamless 3 pass blackout drape over a ripplefold seamless elegant neutral cream sheer. New builds have a roller shade under the blackout drape. ADA rooms get hoop batons. You can use a black H Rail rod or keep rods in an existing cornice in remodels.