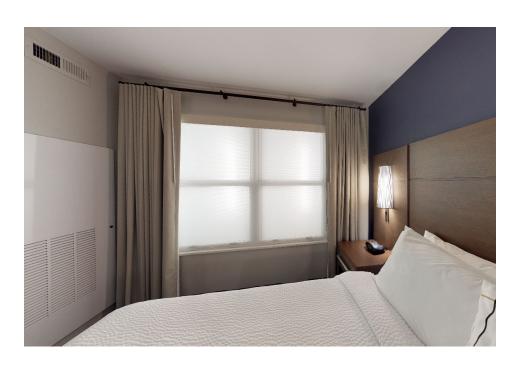

## **GUESTROOM DRAPES**

Simple and easy. Remodel Residence Inn Guestrooms consist of a ripplefold seamless 3 pass blackout drape over a ripplefold seamless elegant neutral cream sheer. New builds have a roller shade under the blackout drape. ADA rooms get hoop batons. You can use a black H Rail rod or keep rods in an existing cornice in remodels.