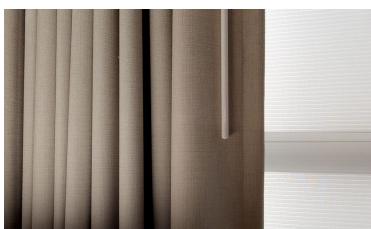

## **GUESTROOM DRAPES**

Simple and easy. Remodel Residence Inn Guestrooms consist of a ripplefold seamless 3 pass blackout drape over a ripplefold seamless elegant neutral cream sheer. New builds have a roller shade under the blackout drape. ADA rooms get hoop batons. You can use a black H Rail rod or keep rods in an existing cornice in remodels.